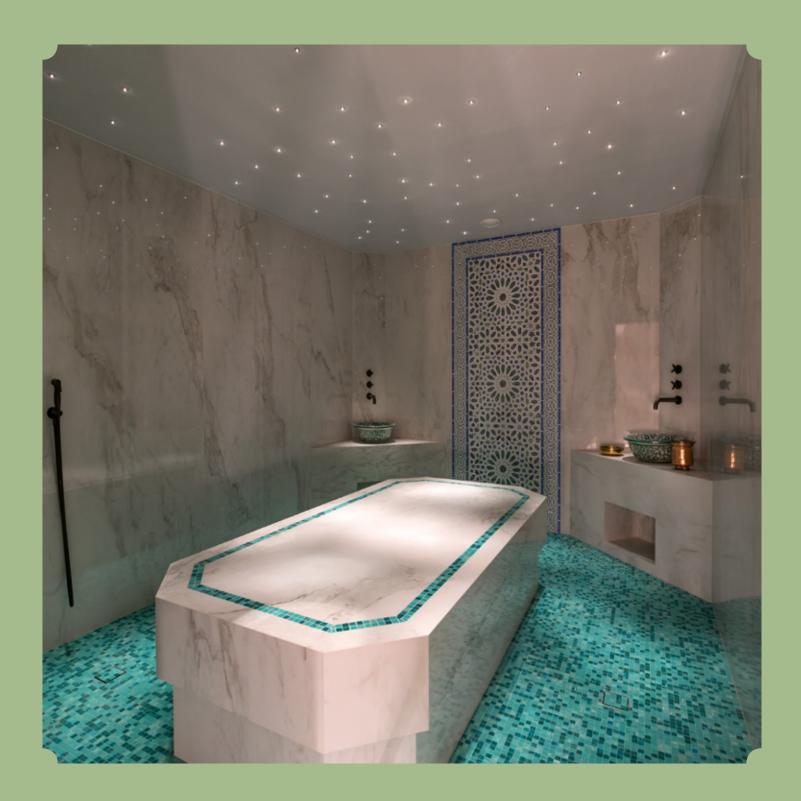

#### ESPA TRADITIONAL HAMMAM RITUAL

90 minutes

Discover the relaxing, smoothing and cleansing effects of a traditional hammam treatment. Relax your body and soothe your muscles in the warm Steam Room prior to the therapy. Experience the Ottoman tradition of cleansing that caresses the skin, revitalizes the body and calms the mind. This traditional experience starts by deeply cleansing the skin with a revitalizing body scrub, followed by a full body foam massage, nourishing marine mud body mask with aromatic oils of sweet orange and rose geranium, refreshing hair wash and hydrating conditioning scalp treatment.

Includes: Scrub - foam massage - hair wash and conditioning treatment - mud body mask - steam - body cleanse