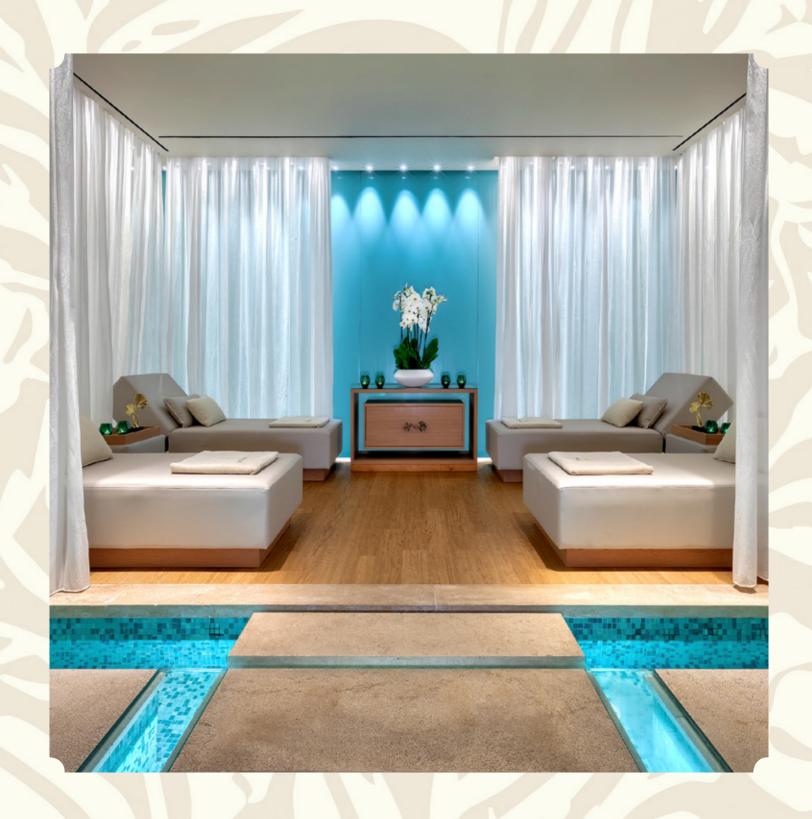

#### SPA FACILITIES AND ACCESS

The following spa facilities are available at Ginkgo Spa: sauna, steam room, hammam massage, gym, nail spa, hairdresser, relaxation area and changing facilities.