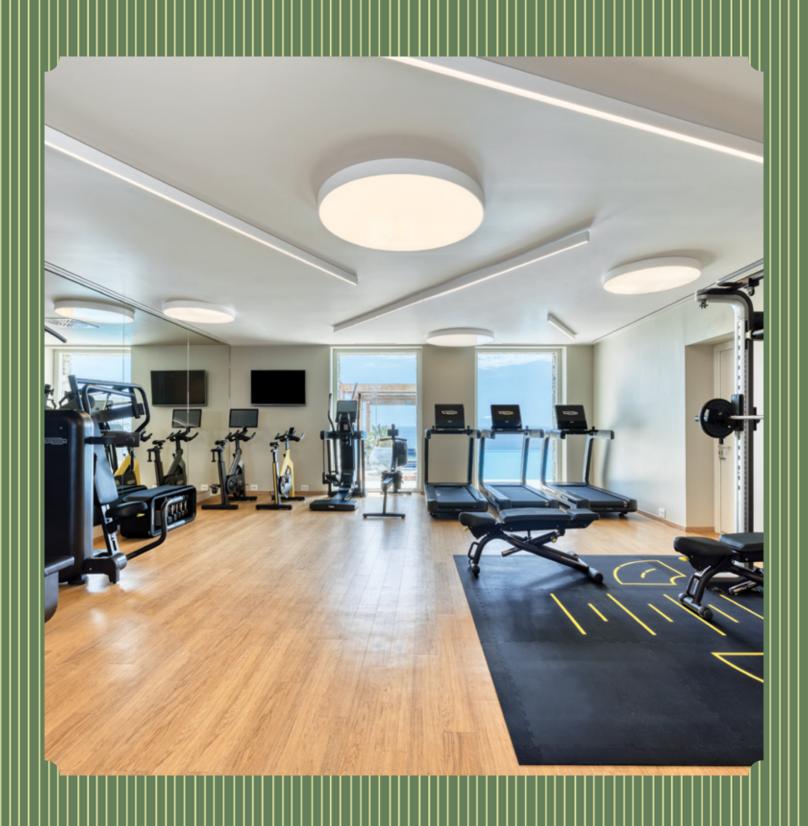

# FITNESS & WELLNESS

Our Fitness Center is equipped with state-of-art result-oriented fitness equipment, targeted to achieve your wellness goals. This equipment includes cardiovascular, strength and flexibility equipment from the Technogym® Artis range.

#### FITNESS CENTER

A state-of-the-art gym equipped with a variety of cardiovascular and strength machines and free weights area.

Personal trainers are on hand to help our guests prepare for specific goals or assist with the creation of a life-changing fitness routine. Opening Hours: 24 hours